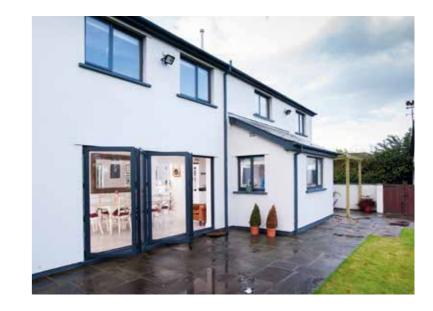

# Long-lasting colour

Each REAL Aluminium product is powder-coated to give one of the most durable finishes available for windows, doors and roofs. The high quality colour process won't discolour, rust or peel, giving it an attractive appearance for longer. REAL Aluminium is even available with a 'marine grade' finish for those who live near the sea.

### **Guaranteed** to last

As a guarantee for the superior powder-coated finish of REAL Aluminium, all products from the range come with superior paint guarantees against peeling, blistering, corrosion, fading and loss of sheen.