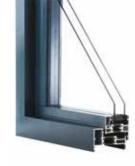

# **Styles** of window

Your **REAL Aluminium** retailer will help you decide which window system is most appropriate for your project and explain the differences.

#### **Featured - Classical**

Featured sash - externally beaded

All window systems achieve the same level of security and Window Energy Rating performance. The main difference between an externally and internally beaded window is the aesthetics.