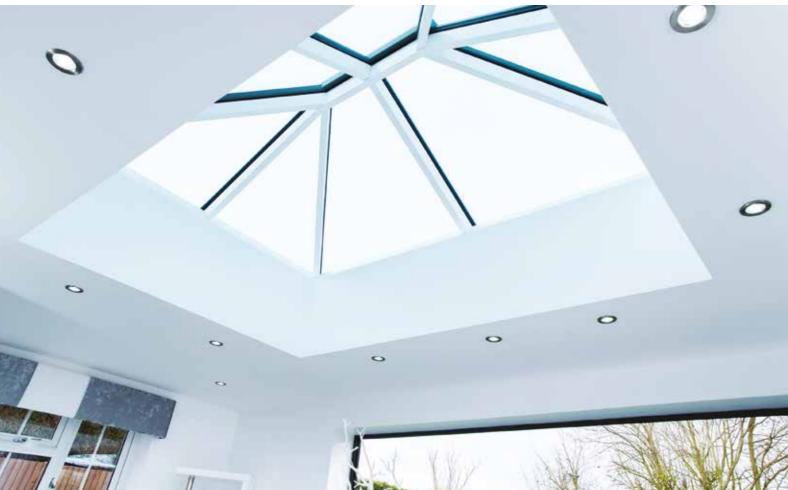

# MORE SKY LESS ROOF™

Perfect for an extension or orangery, this roof lantern offers exceptional benefits unmatched by any other roof on the market. The REAL Aluminium Lantern Roof has sharp, clean lines with minimal roof bars, made possible thanks to the super-slim 40mm frame without chunky support bars or joint covers.

Compared to other conventional Lantern Roofs, the REAL Aluminium Lantern Roof has a 70% slimmer top roof bar (also known as the ridge) and 30% slimmer rafter bars.

We have combined good looks, outstanding thermal performance and intelligent detailing, to create one of the finest looking lantern roofs available.