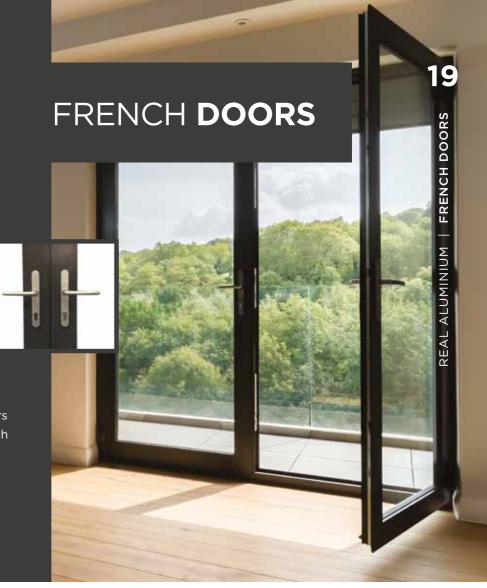

Glass panels either side of your REAL Aluminum French Door delivers copious amounts of light flooding into your home.

#### **Double locking handles**

For extra peace of mind, REAL Aluminum French Doors or double doors boast extra security with multipoint locking handles and the option of additional handles and locking on both doors.

#### Low threshold

An optional low threshold is great for doors which are used regularly and creates a flush appearance due to its minimal step over.\*

Featured Classic-al Interior design

Available colours: