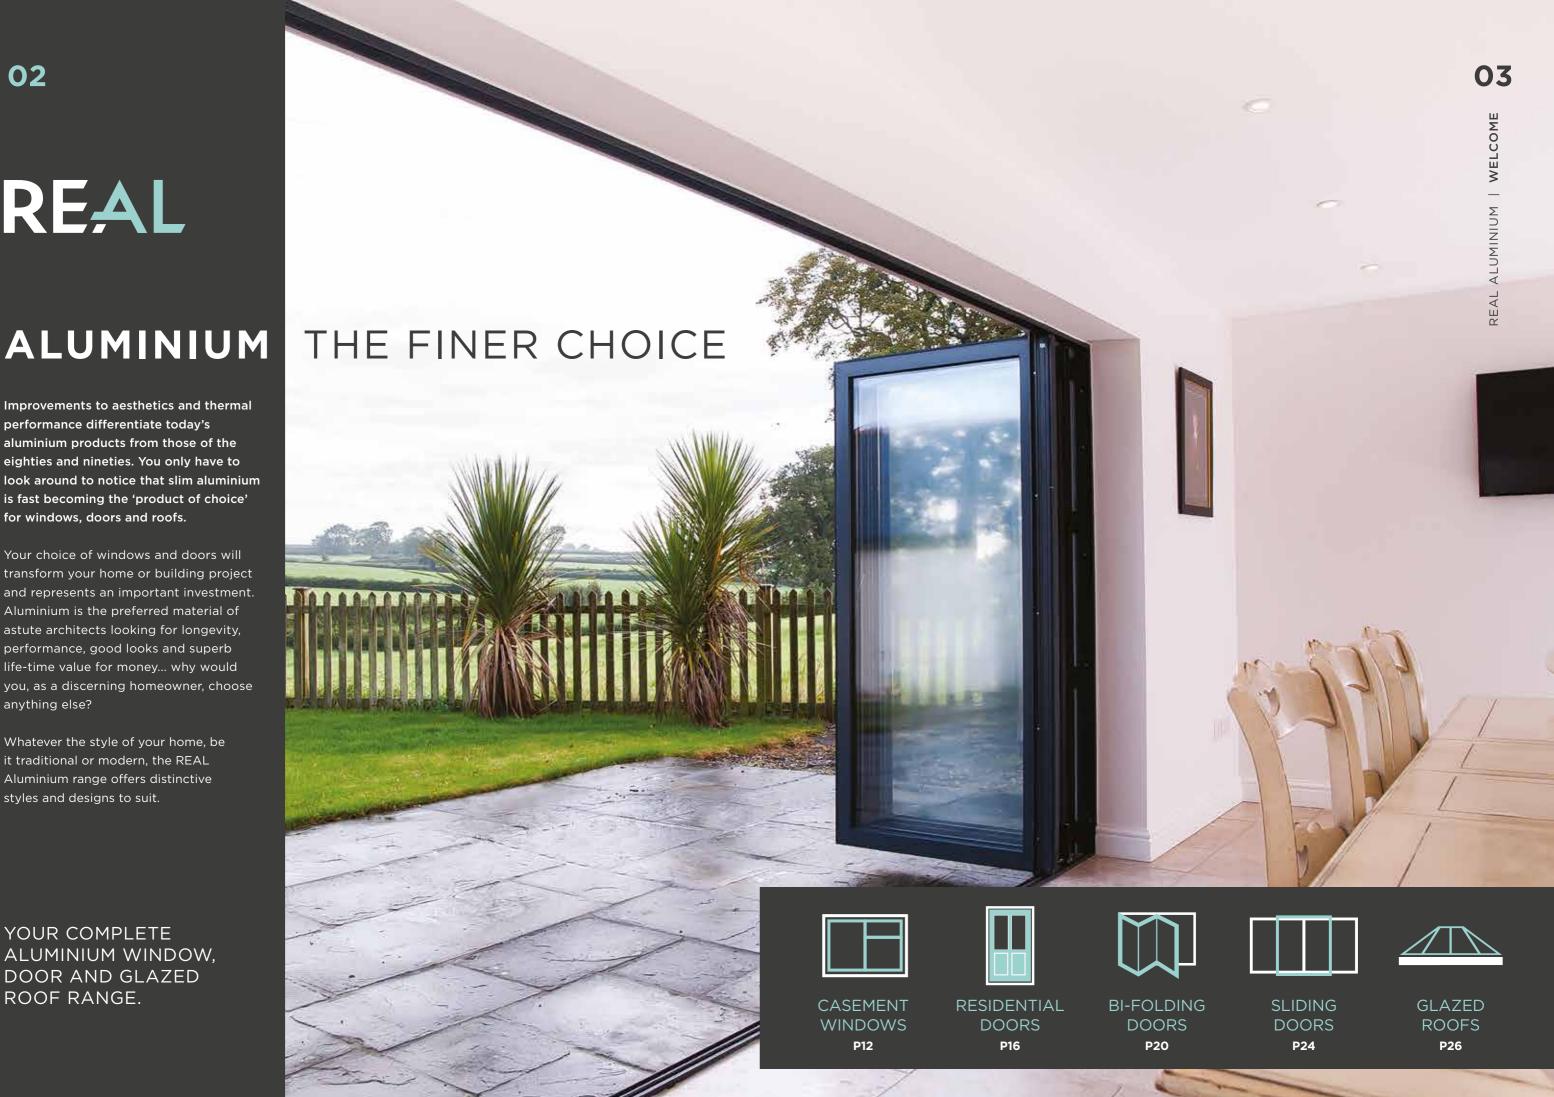

# MAKING YOUR DREAM HOME A REALITY

YOUR COMPLETE ALUMINIUM WINDOW, DOOR AND GLAZED ROOF RANGE.

# REAL

Improvements to aesthetics and thermal performance differentiate today's aluminium products from those of the eighties and nineties. You only have to look around to notice that slim aluminium is fast becoming the 'product of choice' for windows, doors and roofs.

Your choice of windows and doors will transform your home or building project and represents an important investment. Aluminium is the preferred material of astute architects looking for longevity, performance, good looks and superb life-time value for money... why would you, as a discerning homeowner, choose anything else?

Whatever the style of your home, be it traditional or modern, the REAL Aluminium range offers distinctive styles and designs to suit.

YOUR COMPLETE ALUMINIUM WINDOW, DOOR AND GLAZED ROOF RANGE.