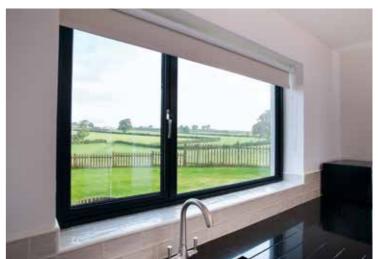

Slim window frames are a must to maximise the amount of natural light entering your home, especially in smaller openings or where Georgian bars are fitted.

Compared to a typical PVCu window, the REAL Aluminium window frames are up to 50% slimmer, allowing the maximum amount of natural light into your home whilst giving a finer ultra-slim appearance.

# CASEMENT WINDOWS

From a traditional country cottage to a contemporary town house, the REAL Aluminium range of windows offers style and elegance to suit all tastes.

Ultra-slim frames allow more natural light into each living space and give the best views to the outdoors.

REAL Aluminium Windows are made to measure for your home. Each window is manufactured using the very latest technologies and processes to create the finest finish to your windows.

The exclusive super-slim window is available in a choice of two styles: