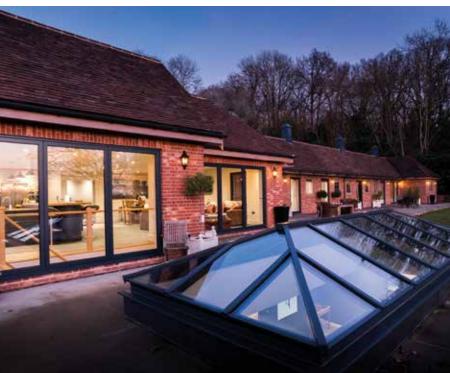

# MORE SKY LESS ROOF™

Perfect for an extension or orangery, this roof lantern offers exceptional benefits unmatched by any other roof on the market. The REAL Aluminium Lantern Roof has sharp, clean lines with minimal roof bars, made possible thanks to the super-slim 40mm frame without chunky support bars or joint covers.

Compared to other conventional Lantern Roofs, the REAL Aluminium Lantern Roof has a 70% slimmer top roof bar (also known as the ridge) and 30% slimmer rafter bars.

We have combined good looks, outstanding thermal performance and intelligent detailing, to create one of the finest looking lantern roofs available.