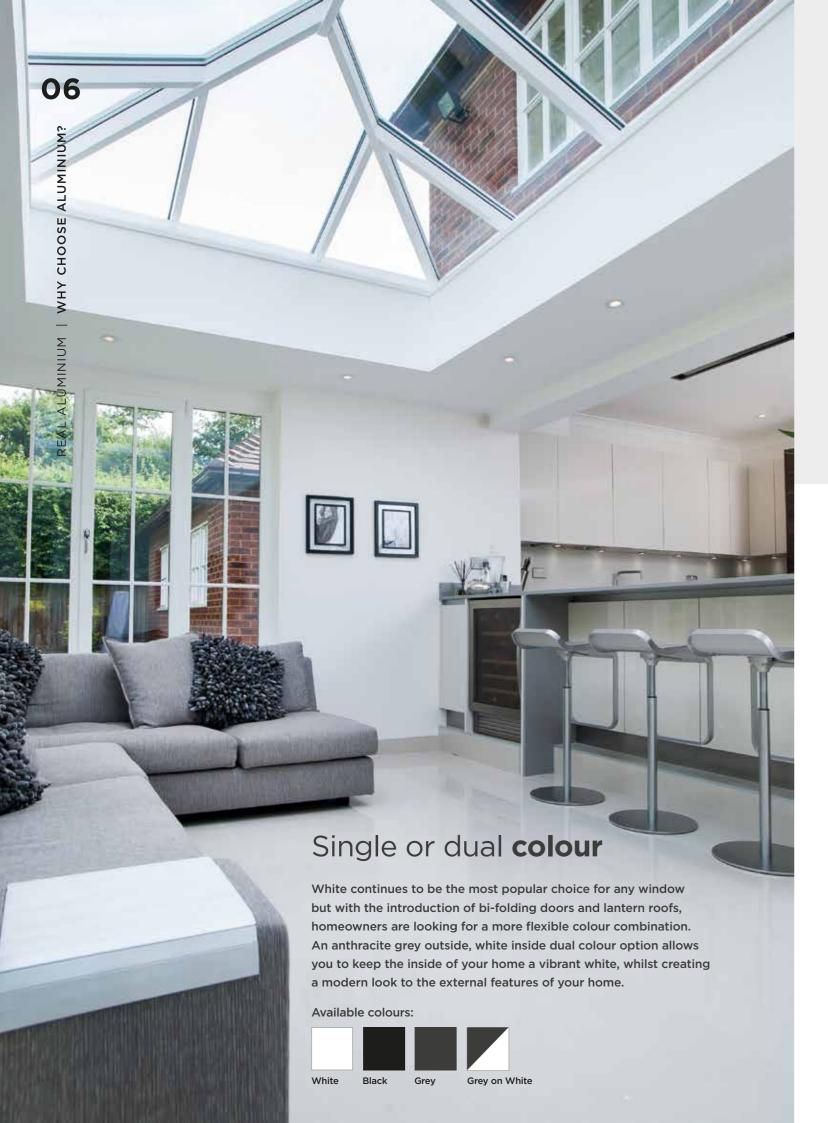

Slim window frames are a must to maximise the amount of natural light entering your home, especially in smaller openings or where Georgian bars are fitted.

Compared to a typical PVCu window, the REAL Aluminium window frames are up to 50% slimmer, allowing the maximum amount of natural light into your home whilst giving a finer ultra-slim appearance.

# Long-lasting colour

Each REAL Aluminium product is powder-coated to give one of the most durable finishes available for windows, doors and roofs. The high quality colour process won't discolour, rust or peel, giving it an attractive appearance for longer. REAL Aluminium is even available with a 'marine grade' finish for those who live near the sea.

# We don't believe that one style suits all, which is why you have the choice of styles and finishing touches - tailor your options to suit your home. EXCEPTIONAL **ENERGY** PERFORMANCE