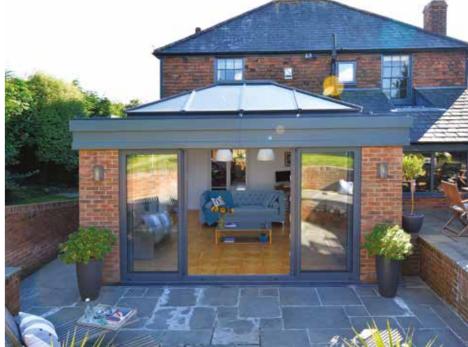

# MORE SKY LESS ROOF™

Perfect for an extension or orangery, this roof lantern offers exceptional benefits unmatched by any other roof on the market. The REAL Aluminium Lantern Roof has sharp, clean lines with minimal roof bars, made possible thanks to the super-slim 40mm frame without chunky support bars or joint covers.

Compared to other conventional Lantern Roofs, the REAL Aluminium Lantern Roof has a 70% slimmer top roof bar (also known as the ridge) and 30% slimmer rafter bars.

We have combined good looks, outstanding thermal performance and intelligent detailing, to create one of the finest looking lantern roofs available.