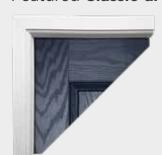

## Featured Classic-al

The elegantly sculptured 'Classic-al' window represents a new era in the development of aluminium windows.

Combining the traditional appeal of timber but with slimmer sections and the trusted performance of aluminium. This exclusive REAL Aluminium design features softened lines to give a really classic look.

#### **Featured - Classical**

Featured sash - externally beaded

All window systems achieve the same level of security and Window Energy Rating performance. The main difference between an externally and internally beaded window is the aesthetics.