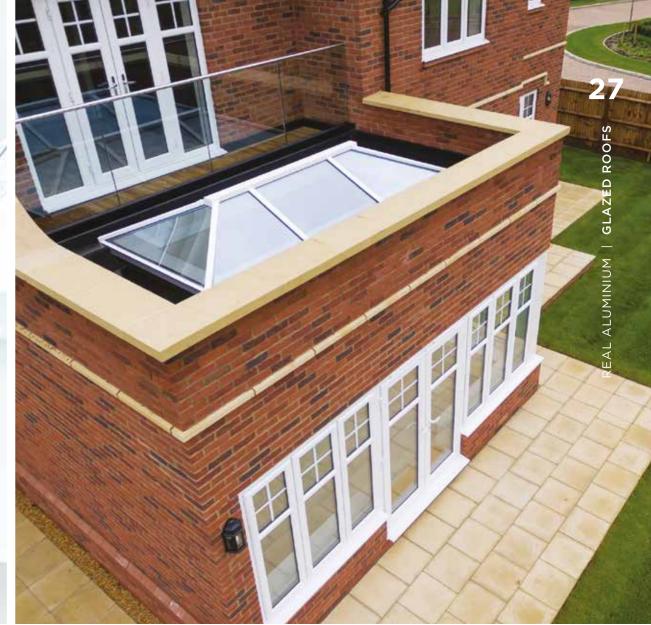

# MORE SKY LESS ROOF™

Perfect for an extension or orangery, this roof lantern offers exceptional benefits unmatched by any other roof on the market. The REAL Aluminium Lantern Roof has sharp, clean lines with minimal roof bars, made possible thanks to the super-slim 40mm frame without chunky support bars or joint covers.

The REAL Aluminium **Glazed Roofs offer** exceptional benefits unmatched by any other roof on the market.

The UK's most thermally efficient aluminium lantern roof system\*\*

- The UK's strongest lantern roof system\*\*
- Minimalist modern design
- 70% slimmer roof frame