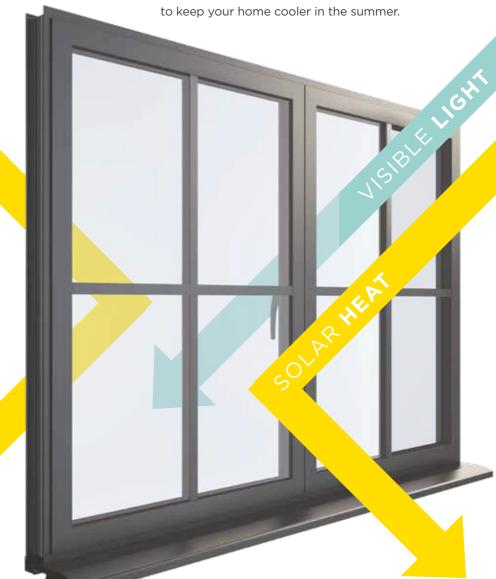

# Making your room an all-year-round **living** space...

The goal is to let visible light in, whilst keeping solar heat out in the summer and radiant heat in during the winter.

Increasing comfort and offering energy savings for the home.

With energy bills rising, thermal efficiency remains the number one priority when making home improvements. Loss of heat from inefficient windows, doors and roofs plays a major part in the comfort or usability of living spaces (especially orangeries and extensions) and can result in high energy costs.

#### Solar control

This intelligent glass (also known as 'anti-sun glass') reflects over 60% of the sun's solar energy, controlling the amount of heat entering the home through the glass. This is particularly advantageous for conservatories and large glazed areas such as sliding patio doors, helping to keep your home cooler in the summer.