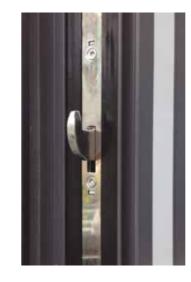

# **Security and safety** features

It will come as no surprise that the REAL Aluminium windows and doors incorporate many security features as standard and will defend your home against the most determined intruder.

All windows and doors within the REAL Aluminium range are independently tested by BSI for critical aspects of security. Hinges, locks, handles and glazing are all checked not just once but time and time again for consistency and quality.

The enhanced security multi-point locking systems designed, developed and tested in the UK to deliver the highest levels of performance, offer homeowners security and peace of mind.

Each lock features a combination of hooks and anti-lift bolts for greater security. Windows have added protection to strengthen hinges.

High-security hinge guards are available on all REAL Aluminium windows and doors for added security. So, in the unlikely event of an intruder attacking the hinges rather than the locks, these devices prevent the door or window from being pushed/pulled open. This is particularly valuable on open-out doors as the hinges are on the outside.