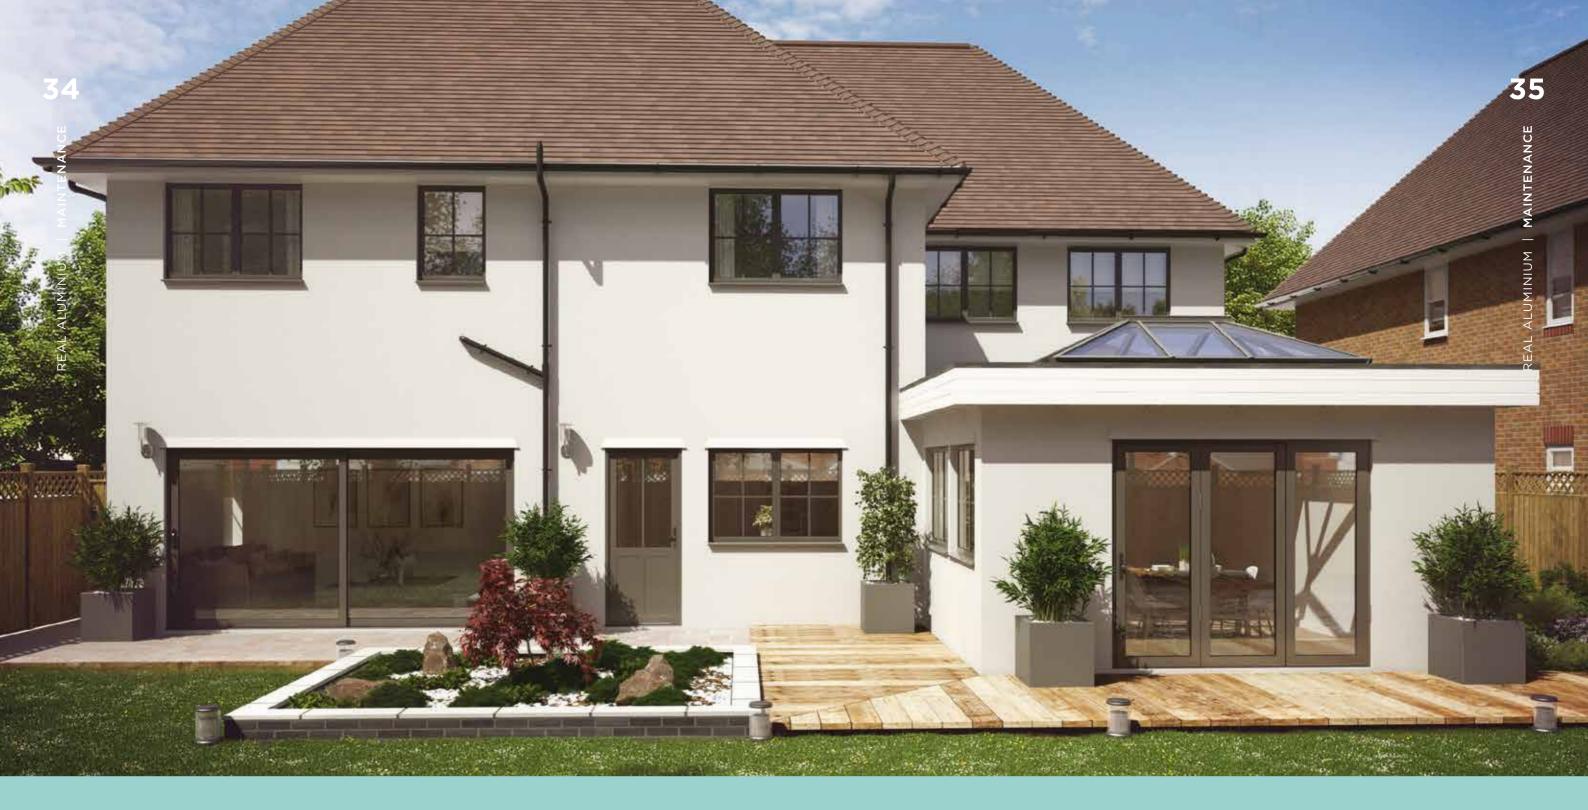

# Making your room an all-year-round **living** space...

The goal is to let visible light in, whilst keeping solar heat out in the summer and radiant heat in during the winter.

Increasing comfort and offering energy savings for the home.

With energy bills rising, thermal efficiency remains the number one priority when making home improvements. Loss of heat from inefficient windows, doors and roofs plays a major part in the comfort or usability of living spaces (especially orangeries and extensions) and can result in high energy costs.

Designed and engineered with performance in mind, REAL Aluminium's thermal performance allows for superior thermal efficiency. Whether renovating a living room with a bi-folding door, or building an extension with a lantern roof, you can be sure to create a comfortable living space all year round with REAL Aluminium.