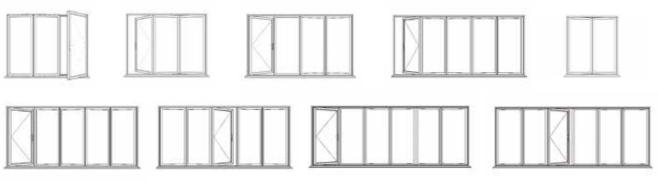

Bi-fold doors offer a choice of opening configurations to suit your needs:

- Fold the doors in or out
- Slide all doors to one side
- Create a single entrance for easy access and have the remaining doors slide the opposite way
- Part the doors centrally to create a double door

### **Configuration examples:**

Not all configurations have an external handle for access from the outside. Please ask your REAL Retailer for details.