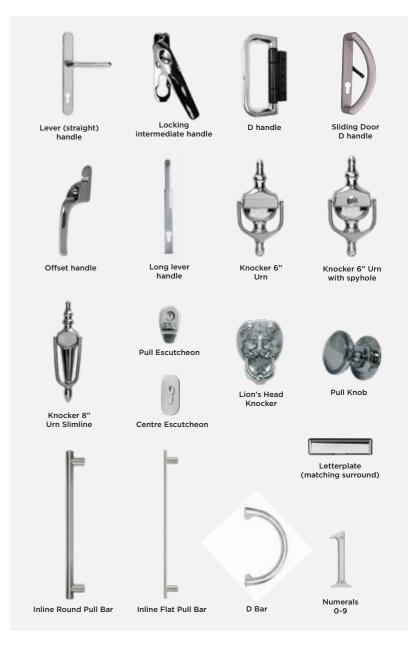

# **Handles** and accessories

32 Use the reference chart below to discover the perfect set of handles and accessories for your home. White Black Grey Graphite Chrome Lever (straight) handle Intermediate handle **BI-FOLDING** D handle DOORS Magnetic catch Trickle vents Long lever handle **SLIDING** PATIO DOORS Sliding Door D handle Offset handle **CASEMENT WINDOWS** Monkey tail handle Lever (straight) handle Lever (swan) handle **ENTRANCE** & FRENCH DOORS Letterplate (black ABS surround) Letterplate (matching surround) Lever (straight) handle Pull Knob D Bar Inline Round Pull Bar Inline Flat Pull Bar Centre Escutcheon Pull Escutcheon COMPOSITE DOORS Letterplate (matching surround) Knocker 6" Urn 8 Knocker 6" Urn with spyhole Knocker 8" Urn Slimline Lion's Head Knocker **Bull Ring Knocker** Numerals 0-9

|              |                  |                    | <b>通照加速</b>      |
|--------------|------------------|--------------------|------------------|
| Satin Silver | Polished<br>Gold | Stainless<br>Steel | Antique<br>Black |
|              |                  |                    |                  |
|              |                  |                    |                  |
|              |                  |                    |                  |
|              |                  |                    |                  |
|              |                  |                    |                  |
| <b>*</b>     |                  |                    |                  |
|              |                  |                    |                  |
|              |                  |                    |                  |
|              |                  |                    |                  |
|              | $\checkmark$     |                    |                  |
|              |                  |                    |                  |
|              |                  |                    |                  |
|              |                  |                    |                  |
|              |                  |                    |                  |
|              |                  |                    |                  |
|              |                  |                    |                  |
|              |                  |                    |                  |
|              |                  |                    |                  |
|              |                  |                    |                  |
|              |                  |                    |                  |
|              |                  |                    |                  |
|              |                  |                    |                  |
|              |                  |                    |                  |
|              | <b>⊘</b>         |                    |                  |
|              |                  |                    |                  |
|              |                  |                    |                  |
|              |                  |                    |                  |

## Locks

REAL Aluminium doors that have more than one lock will only require one key to operate all of them (this is called 'keyed alike'). Separate doors will have unique keys unless specified. When specifying a high-security key system (3 Star System), all keys will be unique. For further details, please speak to your REAL Retailer.