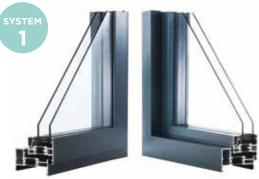

# **Styles** of window

Your **REAL Aluminium** retailer will help you decide which window system is most appropriate for your project and explain the differences.

\* required for system 1

## **Handles**

Hardware is available in a choice of finishes allowing you to tailor your windows to suit your interior.

For additional security and to retain the slim sightlines, system 1 has been designed with a handle block manufactured into the frame. This will appear as a separate section when viewed internally. An example of this is shown on the Graphite and Satin Silver handle above.