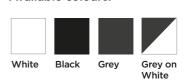

standards, REAL Aluminium Sliding Patio Doors easily glide with guaranteed reliability. The strong, thermally efficient aluminium frames create dramatic sliding sashes with large glass areas without compromising thermal performance or weather resistance.

Using advanced glass technology and superior insulation to keep your home warm, the REAL Sliding Patio Doors form a thermally efficient glass facade, a wonderful way to flood a space with light and enjoy beautiful views.

Available in two, three, four, or six panels, all patio doors are double- or triple-glazed with special sliding mechanisms to enable even the largest sashes to slide open and close smoothly on a double- or triple-track, whatever their size.

## **Handles**









#### **Configuration examples:**



Available colours:









# MORE SKY LESS ROOF™

Perfect for an extension or orangery, this roof lantern offers exceptional benefits unmatched by any other roof on the market. The REAL Aluminium Lantern Roof has sharp, clean lines with minimal roof bars, made possible thanks to the super-slim 40mm frame without chunky support bars or joint covers.

Compared to other conventional Lantern Roofs, the REAL Aluminium Lantern Roof has a 70% slimmer top roof bar (also known as the ridge) and 30% slimmer rafter bars.

We have combined good looks, outstanding thermal performance and intelligent detailing, to create one of the finest looking lantern roofs available.



The REAL Aluminium **Glazed Roofs offer** exceptional benefits unmatched by any other roof on the market.

The UK's most thermally efficient aluminium