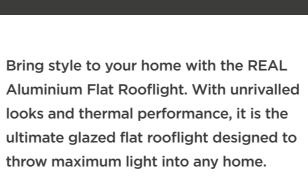

#### **Minimal Sightlines**

The minimalistic contemporary external design with flush glazing gives a sleek, modern appearance and is a stunning addition to any home extension.

#### **Ultimate performance**

With an unrivalled double glazing overall U Value (roof and glass) of 1.3 w/m<sup>2</sup>k the REAL Aluminium Flat Rooflight outperforms many of its rivals.

#### **Maximum Light**

Sitting flush with the internal plaster line, the fixed flat rooflight appears frameless from the interior of the home, creating the illusion of an open roof space.