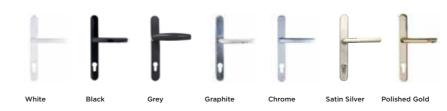

## **Handles**

Hardware is available in a choice of finishes allowing you to tailor your windows to suit your interior.

For additional security and to retain the slim sightlines, system 1 has been designed with a handle block manufactured into the frame. This will appear as a separate section when viewed internally. An example of this is shown on the Graphite and Satin Silver handle above.