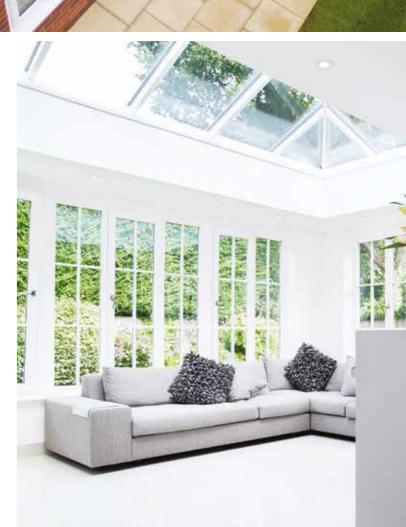

# MORE SKY LESS ROOF™

Perfect for an extension or orangery, this roof lantern offers exceptional benefits unmatched by any other roof on the market. The REAL Aluminium Lantern Roof has sharp, clean lines with minimal roof bars, made possible thanks to the super-slim 40mm frame without chunky support bars or joint covers.

The REAL Aluminium **Glazed Roofs offer** exceptional benefits unmatched by any other roof on the market.

The UK's most thermally efficient aluminium lantern roof system\*\*

- The UK's strongest lantern roof system\*\*
- Minimalist modern design
- 70% slimmer roof frame