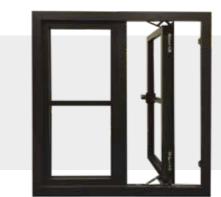

# Glass decorations

For a truly traditional look, tailor your windows with glass decorations such as astragal, Georgian or decorative lead bars.

Easyclean hinges

Optional easy-clean hinges let you slide your window open to one side allowing you to easily clean both sides of the glass from inside the home. These have the added benefit of opening to almost 90°, giving an unobstructed view from your room and creating an easy fire exit.

## **Handles**

Hardware is available in a choice of finishes allowing you to tailor your windows to suit your interior.

For additional security and to retain the slim sightlines, system 1 has been designed with a handle block manufactured into the frame. This will appear as a separate section when viewed internally. An example of this is shown on the Graphite and Satin Silver handle above.